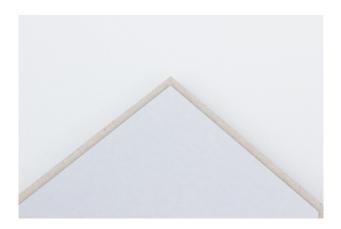

# JADEWHITE®TOP.

Liner paper with homogeneous white surface for packaging solutions of any kind with very high demands on optimal printing results.

#### DESCRIPTION

JadeWhite TOP is a two-ply paper with a white top layer. Our stock preparation guarantees an optimal quality under optical and technical aspects of the final product.

JadeWhite® TOP enables good processing and is ideal for printing to give the corrugated packaging even more expression at the POS. In addition, JadeWhite® TOP is a good substitute for white kraftliner grades.

#### TECHNICAL DATA

Grammage: 120 to 200 g/m²

• Surface: calendered, uncoated

• Glueings: sized COBB1800

Colours: white