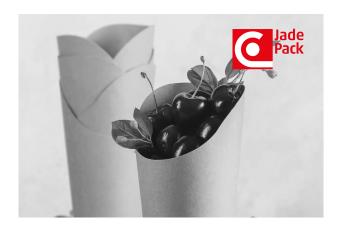

# JADEPROTEC® LIGHT.

Multilayer, lightweight carton composite for fruit and vegetable packaging (trays and trays), for dry and fatty foods. Suitable for disposable tableware and fast food.

100% PLASTIC FREE

### DESCRIPTION

The packaging of fruit and vegetables places high demands on the technical properties of the cardboard used. Trays and crates must be as lightweight as possible, but at the same time remain stable for the packer and in logistics in order to shine at the POS afterwards.

## **USAGE**

Paper-cardboard composite for the production of folding cartons,

Trays, bowls, pots, plant and flower packaging, Liner for special corrugated cardboard, honeycombs, Converting.