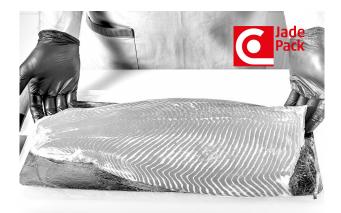

## DESCRIPTION

Highest barrier properties, high mechanical strength and brilliant appearance, optimal product presentation, resistant to microbiological infestation and climatic influences.

#### USAGE

Classic salmon board, folding cartons, paper and board converting / converting. Particularly suitable for food packaging as well as for the production of cosmetic packaging. Optimal product presentation for the point of sale, microbe protection, extremely climate resistant.