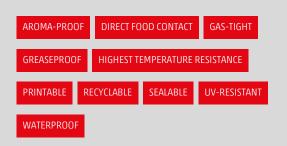

## DELIVERY PORTFOLIO

- Composite material Recycled or virgin fibre-based paper or board
- Fiber content up to 98 percent
- waterproof
- greaseproof
- very good printability
- superior processing characteristics
- Roll width 800 mm 1650 mm
- Roller diameter 800 mm 2100 mm
- Sheets for further processing
- Formats as punched blanks or intermediate layers

#### **TECHNICAL DATA**

- Grammage: 80 to  $850 \text{ g/m}^2$
- Glueings: waterproof / greaseproof
- Colours: gold/silver

#### CERTIFICATION

- Certified for direct food contact
- Fiber FSC® certified
- Composite material 100% recyclable

Telefon:

Papier- u. Kartonfabrik Varel GmbH & Co. KG · Dangaster Straße 38 · D-26316 Varel E-Mail: customerservice@pkvarel.de · Website: www.pkvarel.de