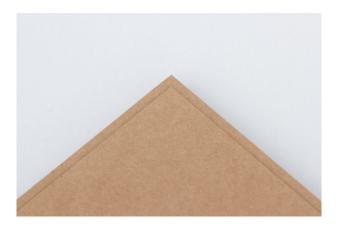

# JADEBOARD®BROWN SPECIAL

Brown recycled board for solid board packaging solutions and specific industrial solutions with surface sizing.

ECO-FRIENDLY

LOW DUST

NATURAL

OFFSET PRINTABLE

**PUNCTURE RESISTANCE** 

### DESCRIPTION

Light brown or dark brown machine board for use in food, non-food or industrial applications with printing requirements. This board is particularly suitable for the production of envelopes with the requirements of multicolour printing through a low-dust surface treatment as well as for packaging solutions for the automotive industry. Car accessories or spare parts are protected and safely transported by the carton and can be printed in a visually appealing way. Special features are the clean surface and odourlessness.

#### TECHNICAL DATA

Grammage: 350 to 800 g/m²

• Surface: uncoated

Glueings: sized COBB60

Colours: brown